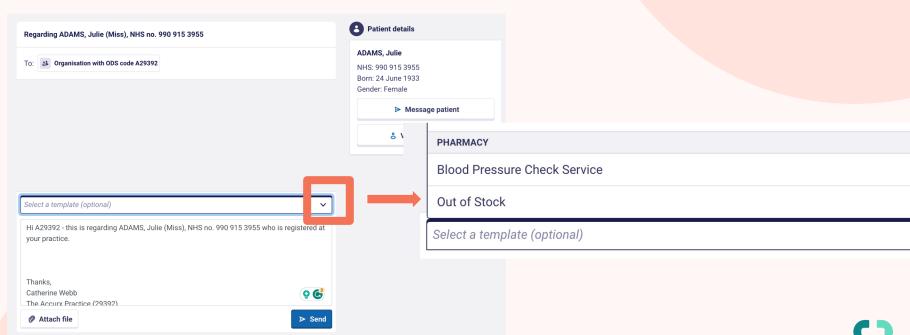

#### 3. Select a template

#### 4. Complete all fields

Hi A29392 - this is regarding ADAMS, Julie (Miss), NHS no. 990 915 3955 who is registered at your practice.

We have received prescription(s) with item(s) that are currently out of stock and unavailable. We do not expect them to be available before they are needed by the patient, so please could you prescribe alternative(s).

Out of stock item: **Medication** Prescription date: **14/11/2023** Electronic transfer of prescription (ETP) barcode: **Barcode** Available alternative(s): **Medication** 

I have returned the prescription with the out of stock item(s) to the spine so you can amend as needed.

Pharmacy name & location: Accurx Pharmacy Contact number: 02080000000

### 5. Send

| Out of Stock                                                             | ~      |
|--------------------------------------------------------------------------|--------|
| as needed.                                                               |        |
| Pharmacy name & location: Accurx Pharmacy<br>Contact number: 02080000000 |        |
| Thanks,<br>Catherine Webb                                                |        |
| The Accurx Practice (29392)                                              | Q 🔮    |
| Attach file                                                              | ▷ Send |
|                                                                          |        |